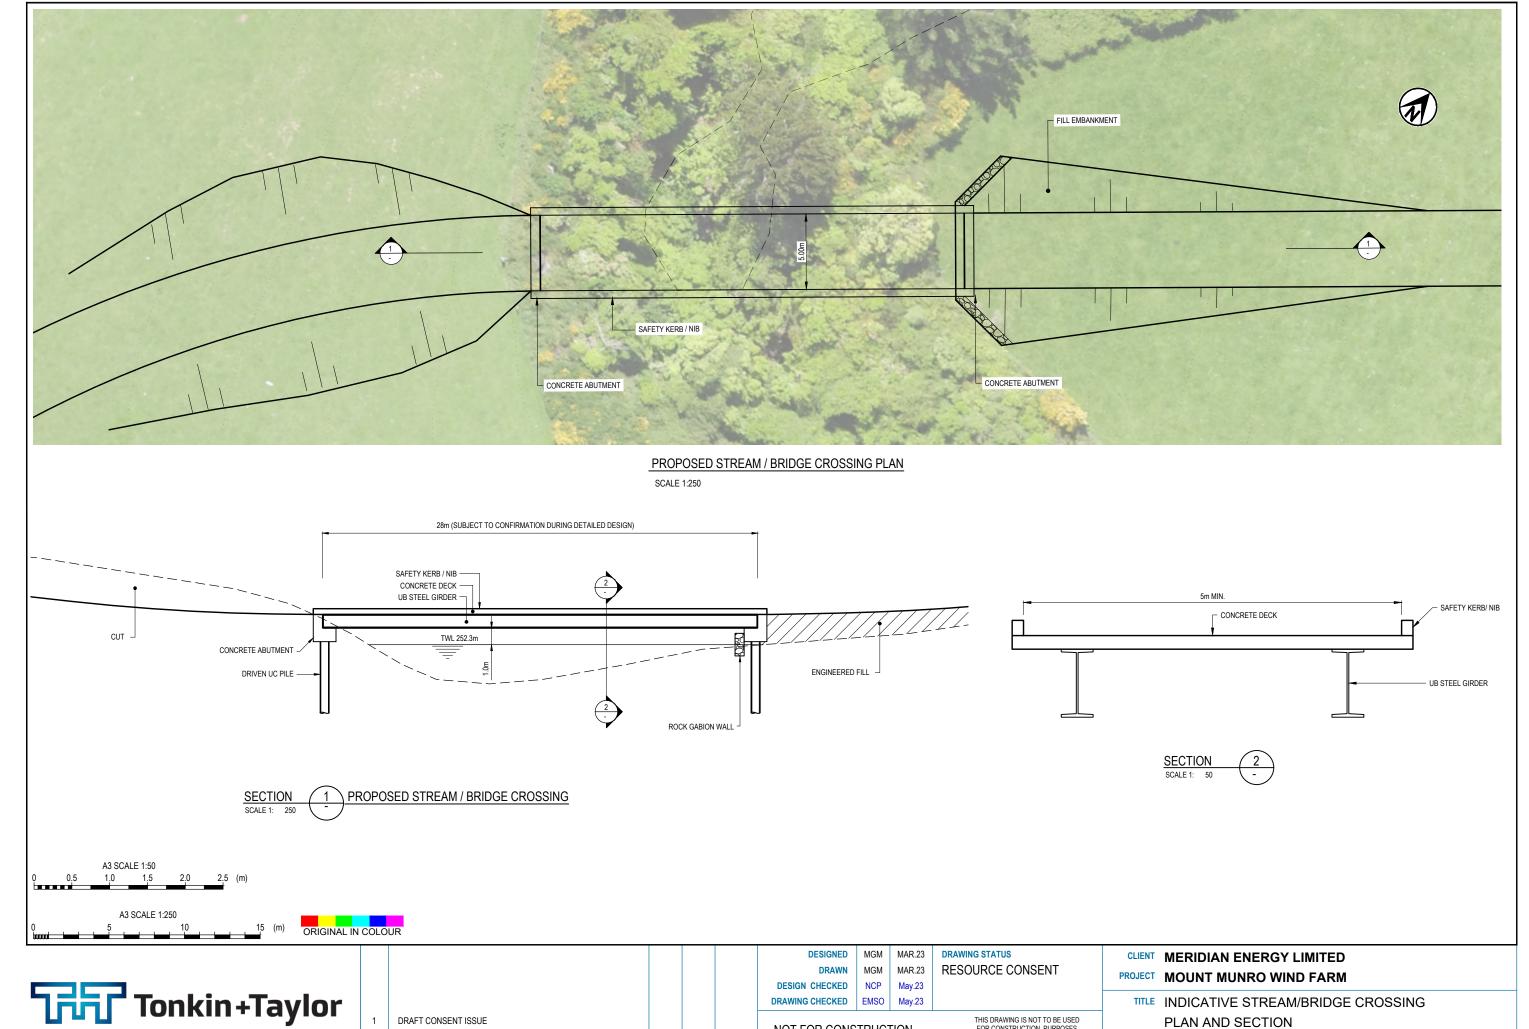

TITLE INDICATIVE STREAM/BRIDGE CROSSING

SCALE (A3) AS SHOWN DWG No. 1016884.1000-014

PLAN AND SECTION

DRAWING CHECKED EMSO May.23

NOT FOR CONSTRUCTION

MGM EMSO May.23

THIS DRAWING IS NOT TO BE USED FOR CONSTRUCTION PURPOSES UNLESS SIGNED AS APPROVED